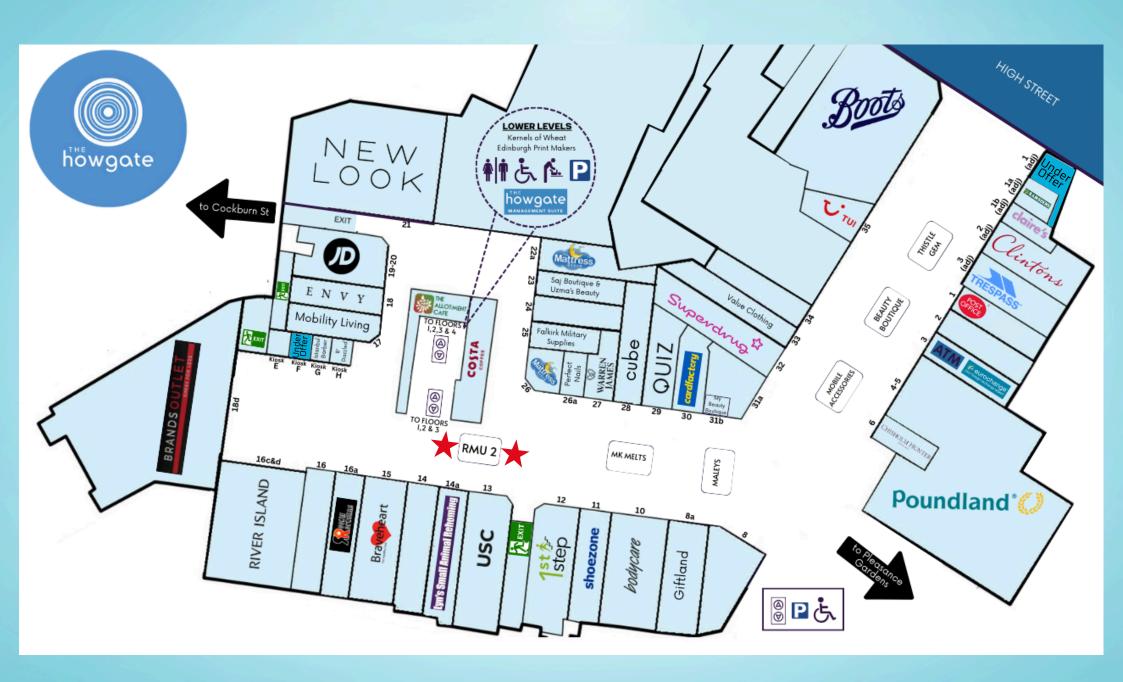

### RMU 2

Rateable Value £4,000 p.a.

This RMU is positioned in the prime location right next to the lifts and Costa Coffee, ensuring maximum exposure to foot traffic and coffee-lovers alike. With only one vacant RMU left out of six, this is your chance to join a bustling community of retailers in a high-traffic area. Don't miss out on this golden opportunity to showcase your products and capture the attention of eager shoppers as they pass by.