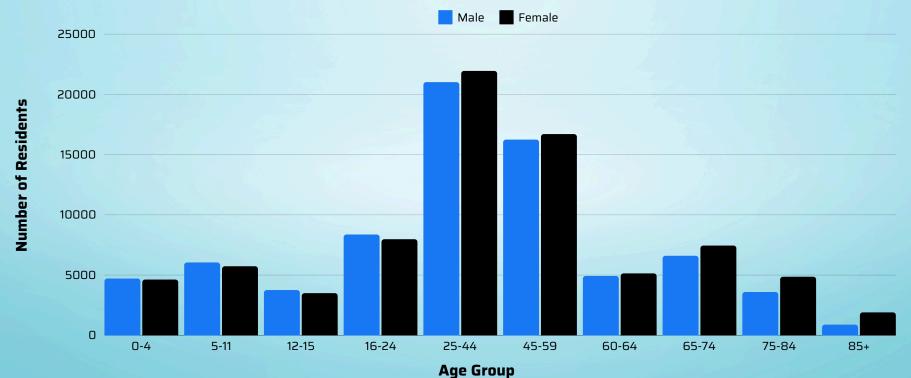

# Demographics

## Population of Falkirk: 155,990

- Male: 76,150
- 0-17 years
- 18-64 years
- 65+ years