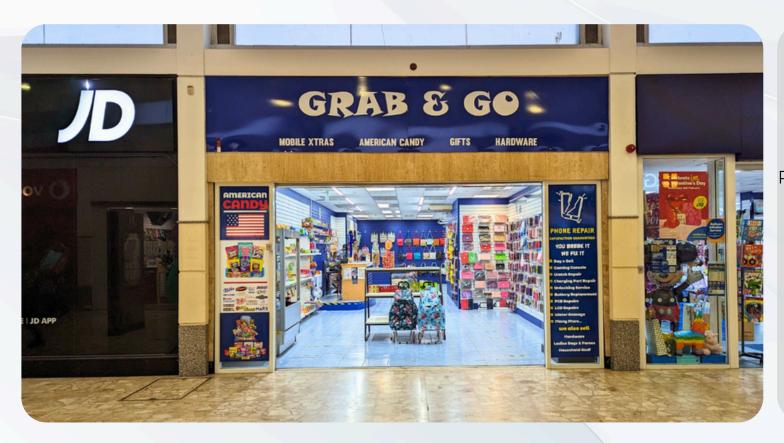

# **Opportunity to Let**

Mercat Shopping Centre
High Street
Kirkcaldy
KY1 1NJ

The Mercat is situated in the heart of Kirkcaldy, with an impressive annual footfall of 4.5 million visitors per year.

Major retailers include:

## **Unit 1.19**

Total Area: 904 sq ft

Ground Floor:730 sq ft Basement: 174 sq ft

Proposed Rateable Value £7,900 p.a.

> Rates Payable £3,934 p.a.

Attractive rent Inclusive service charge Rent POA