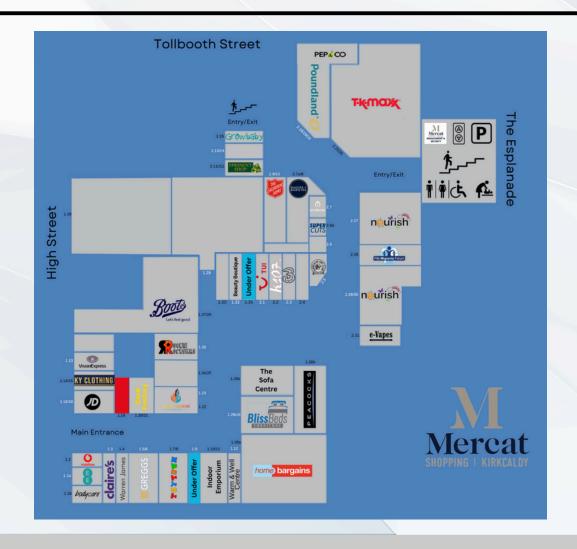

# **Opportunity to Let**

Mercat Shopping Centre
High Street
Kirkcaldy
KY1 1NJ

The Mercat is situated in the heart of Kirkcaldy, with an impressive annual footfall of 4.5 million visitors per year.

Major retailers include:

## **Unit 1.19**

Total Area: 904 sq ft

Ground Floor:730 sq ft Basement: 174 sq ft

Proposed Rateable Value £7,900 p.a.

> Rates Payable £3,934 p.a.

Attractive rent Inclusive service charge Rent POA