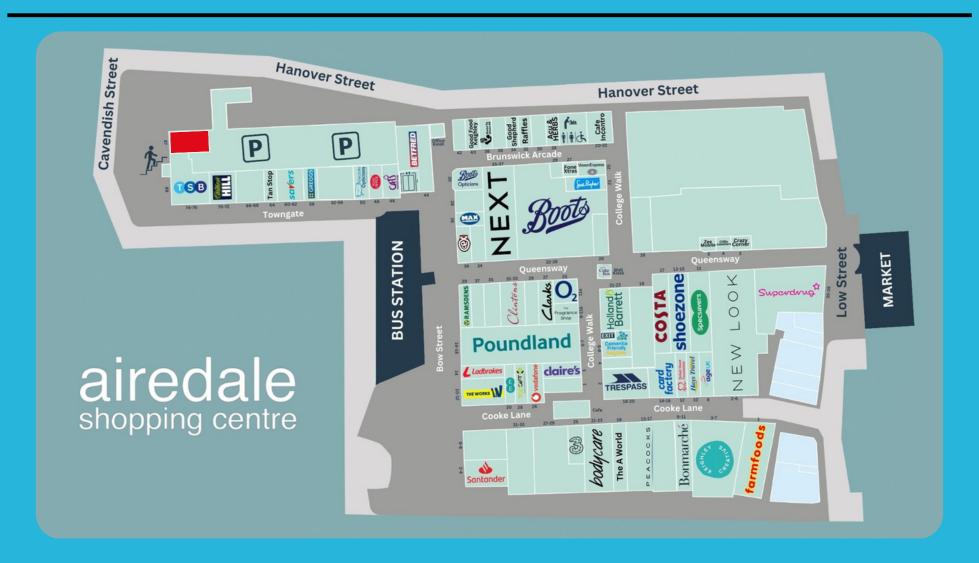

# airedale shopping centre

Hanover Street Keighley BD21 3QQ

@AiredaleShoppingCentre

airedaleshoppingcentre.co.uk

Airedale Shopping Centre is situated in heart of Keighley and hosts 57 diverse retail, cafe, and leisure units spanning 183,559 sq ft under the bright and airy undercover "streets".

The centre boasts a 425-space multi-storey car park and is home to charming independent retailers offering unique finds, as well as High Street brands like

NEW LOOK

# **87 Cavendish Street**

Area 1,622 sq ft

Attractive rent POA

Inclusive service charge

Rateable Value - £19,500 p.a. Rates Payable - £9,731 p.a.