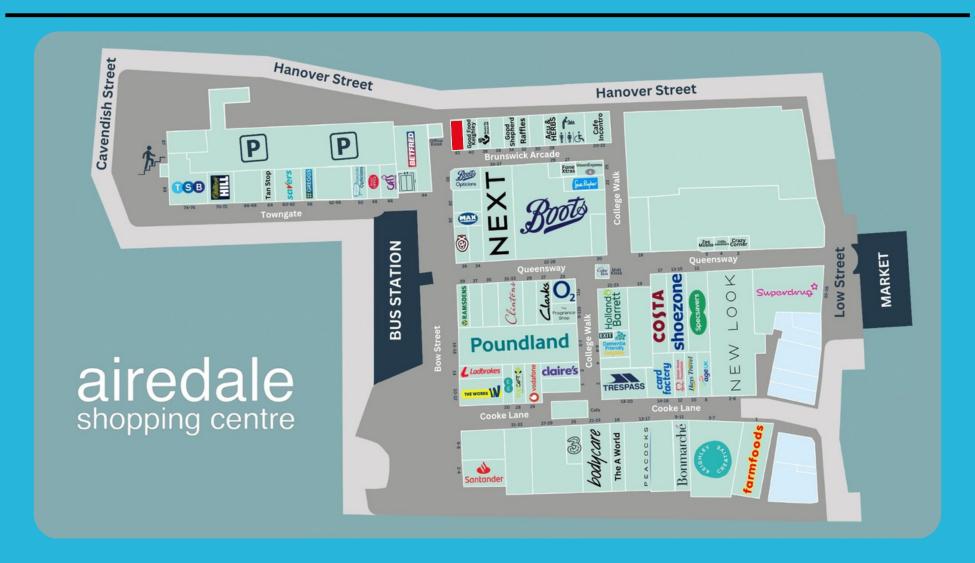

# airedale shopping centre

Hanover Street Keighley BD21 3QQ

@AiredaleShoppingCentre

airedaleshoppingcentre.co.uk

Airedale Shopping Centre is situated in heart of Keighley and hosts 57 diverse retail, cafe, and leisure units spanning 183,559 sq ft under the bright and airy undercover "streets".

The centre boasts a 425-space multi-storey car park and is home to charming independent retailers offering unique finds, as well as High Street brands like

NEW LOOK

### **42 Brunswick Arcade**

Area 738 sq ft

Attractive rent POA

Inclusive service charge

Rateable Value - £5,800 p.a Rates Payable - £2,894 p.a