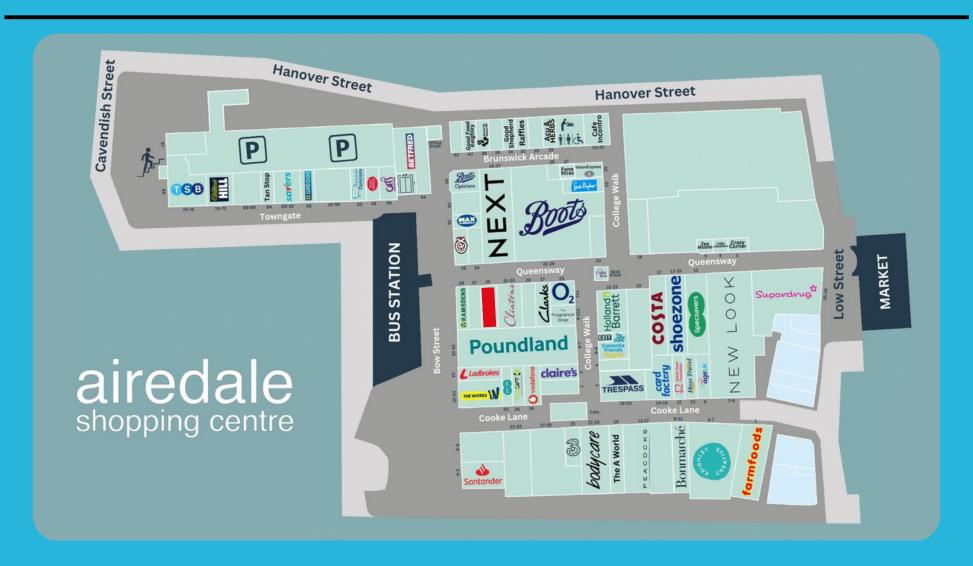

### **35 Queensway**

Area 1,249 sq ft

Attractive rent POA

Inclusive service charge

Rateable Value £17,500 p.a Rates Payable £8,733 p.a