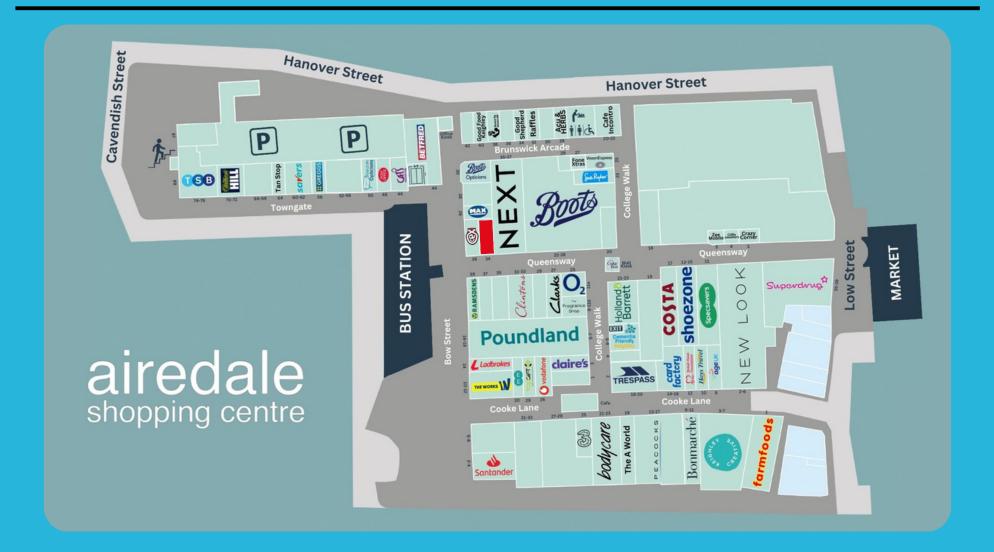

#### Airedale Shopping Centre

Airedale Shopping Centre is situated in heart of Keighley and hosts 57 diverse retail, cafe, and leisure units spanning 183,559 sq ft under the bright and airy undercover "streets".

The centre boasts a 425-space multi-storey car park and is home to charming independent retailers offering unique finds, as well as High Street brands like

### **34 Queensway** Area 722 sq ft

Attractive rent POA

Inclusive service charge

Rateable Value £15,750 p.a. Rates Payable £7,859 p.a.

airedale shopping centre

Hanover St Keighley BD21 3QQ VAT All prices quoted may be liable to added tax.