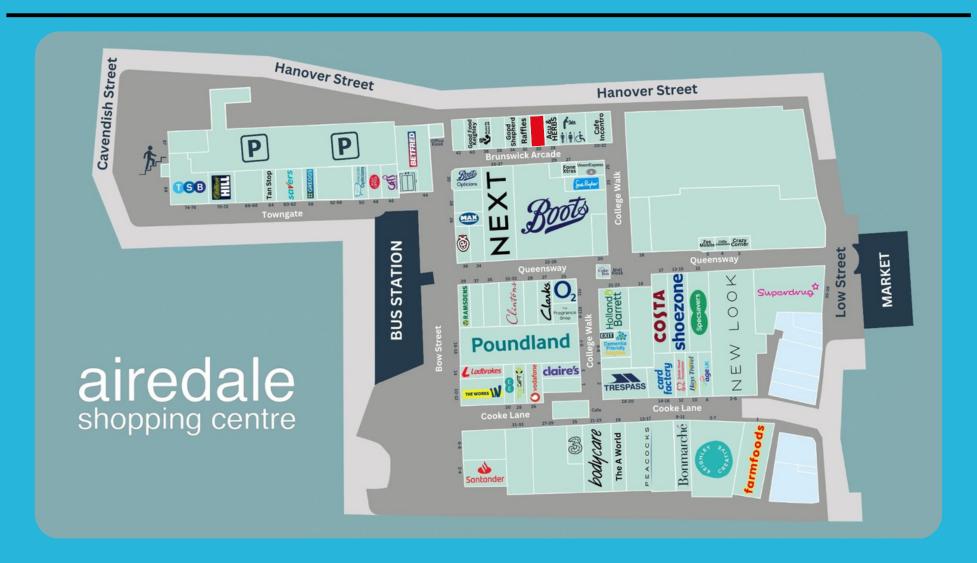

## Opportunity to Let 30 Brunswick Arcade

### **30 Brunswick Arcade**

Area 726 sq ft

Attractive rent POA

Inclusive service charge

Rateable Value £5,500p.a. Rates Payable £2,745 p.a.