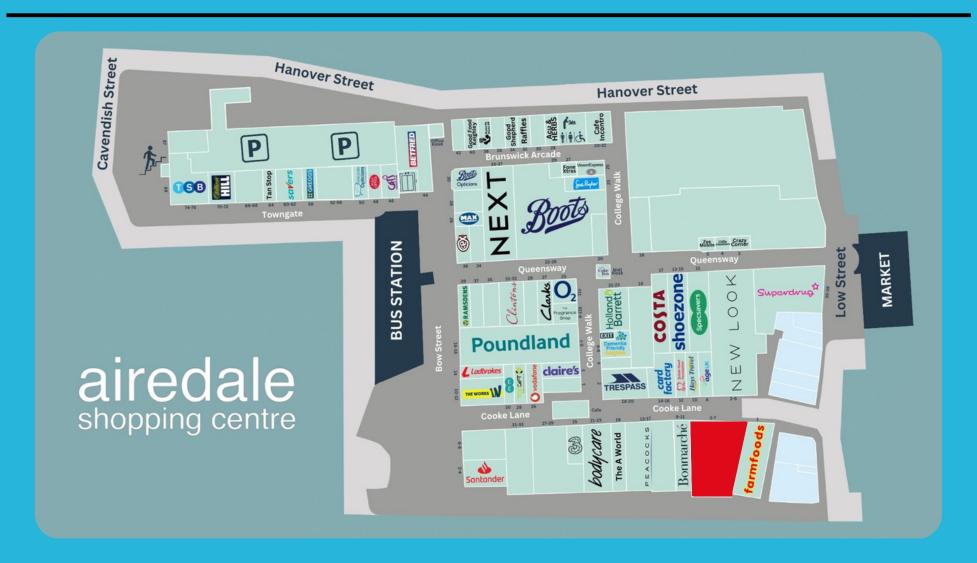

## airedale shopping centre

Hanover Street Keighley BD21 3QQ

@AiredaleShoppingCentre

airedaleshoppingcentre.co.uk

Airedale Shopping Centre is situated in heart of Keighley and hosts 57 diverse retail, cafe, and leisure units spanning 183,559 sq ft under the bright and airy undercover "streets".

The centre boasts a 425-space multi-storey car park and is home to charming independent retailers offering unique finds, as well as High Street brands like

NEW LOOK

### **3-7 Cooke Lane**

Area 12,559 sq ft

External Entry Door
Attractive rent POA
Inclusive service charge

Rateable Value £37,500 p.a Rates Payable £18,713 p.a