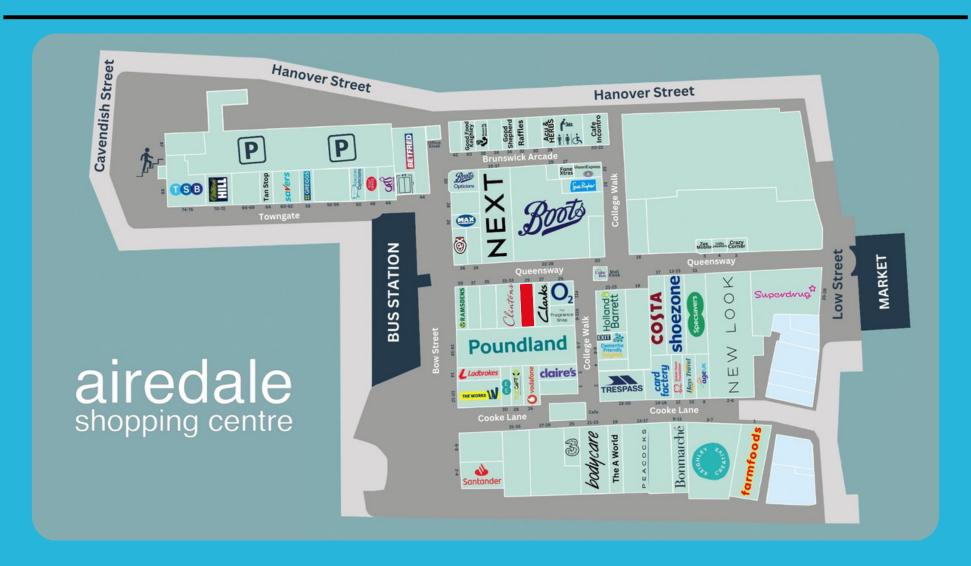

## airedale shopping centre

Hanover Street Keighley BD21 3QQ

@AiredaleShoppingCentre

airedaleshoppingcentre.co.uk

Airedale Shopping Centre is situated in heart of Keighley and hosts 57 diverse retail, cafe, and leisure units spanning 183,559 sq ft under the bright and airy undercover "streets".

### 29 Queensway

Area 1,122 sq ft

Attractive rent POA

Inclusive service charge

Rateable Value £18,000 p.a. Rates Payable £8,982 p.a.