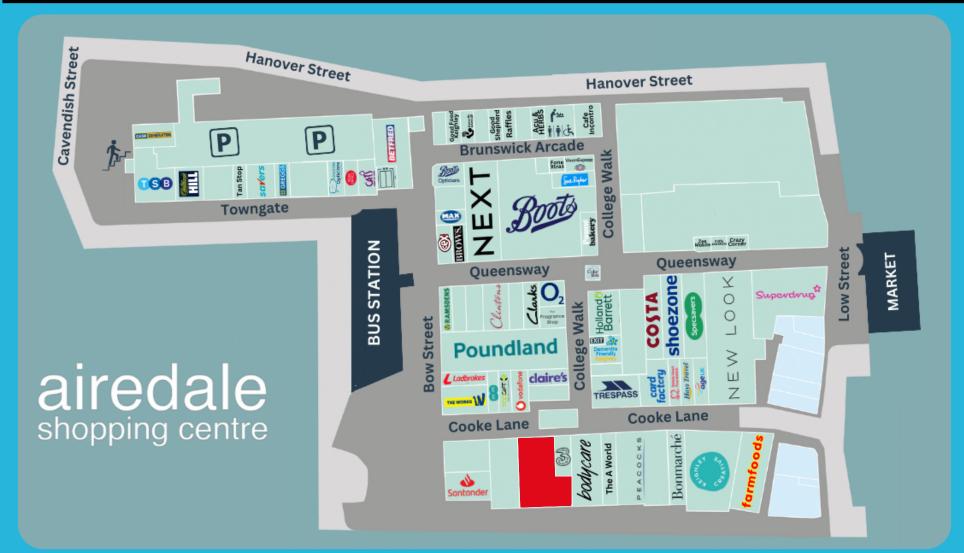

# Opportunity to Let 27-29 Cooke Lane

## airedale shopping centre

Hanover Street Keighley BD21 3QQ

@AiredaleShoppingCentre

airedaleshoppingcentre.co.uk

Airedale Shopping Centre is situated in heart of Keighley and hosts 57 diverse retail, cafe, and leisure units spanning 183,559 sq ft under the bright and airy undercover "streets".

### 27-29 Cooke Lane

Area 4,167 sq ft

Attractive rent POA Inclusive service charge

Rateable Value : Rates Payable

£36,750 p.a. £18,338 p.a.