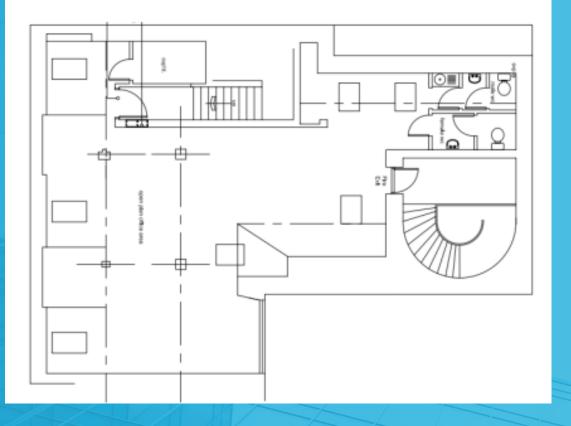

## **3RD FLOOR**

8 John Street, Glasgow G1 1JQ

## Area: 1127sq ft

Attractive rent & inclusive service charge

A mid-terraced, B-listed building arranged over five floors, including attic and basement. The property is located on the east side of John Street, between its junctions with Ingram Street and Cochrane Street, within the Merchant City area. Both Glasgow Central & Queen Street Railway Station are within short walking distance.