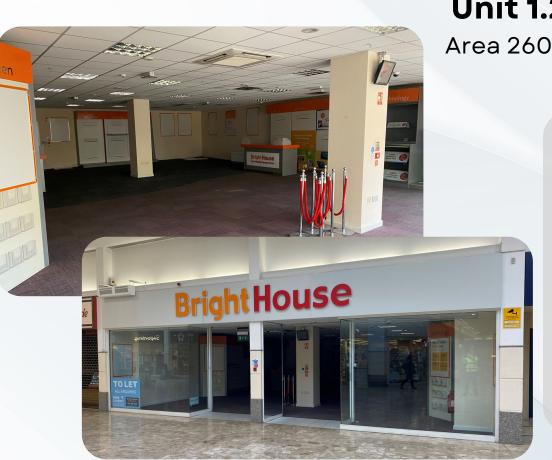

#### Mercat Shopping Centre

Unit 1.26 Area 2606 sq ft Attractive rent Inclusive service charge **Rent POA** Proposed Rateable Value £19,000 p.a. Rates Payable £9,462 p.a.

**VAT** All prices quoted may be liable to added tax.

#### Plans & Photographs

Any plans or photographs were correct at the time of preparation and are shown for reference, not fact.