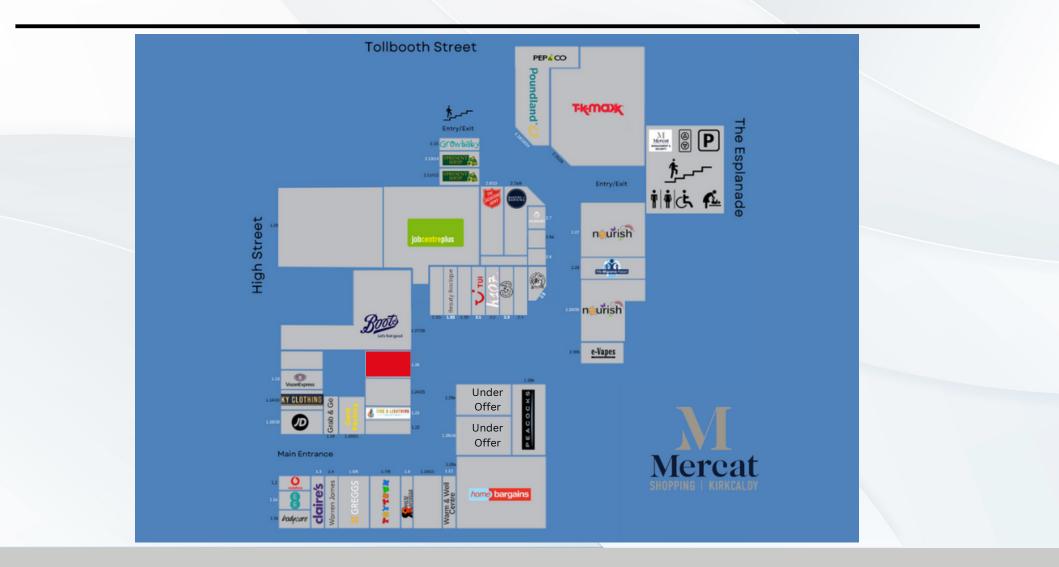

#### Mercat Shopping Centre

The Mercat is situated in the heart of Kirkcaldy, with an impressive annual footfall of 4.5 million visitors per year.

Major retailers include: