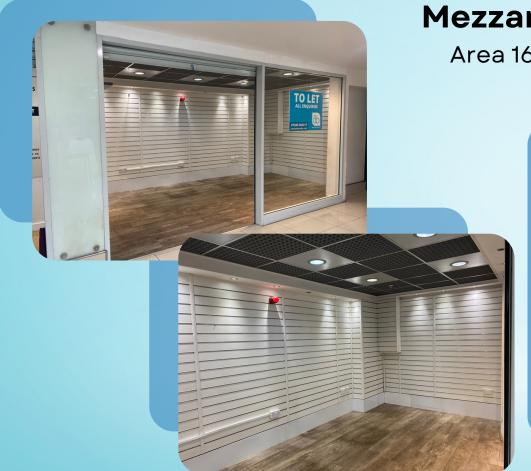

Major retailers include:

RIVER ISLAND

**Mezzanine D** 

Area 164 sq ft

Attractive rent

Inclusive service charge

Rent POA

Proposed Rateable Value £1,950 p.a. Rates Payable £971 p.a.