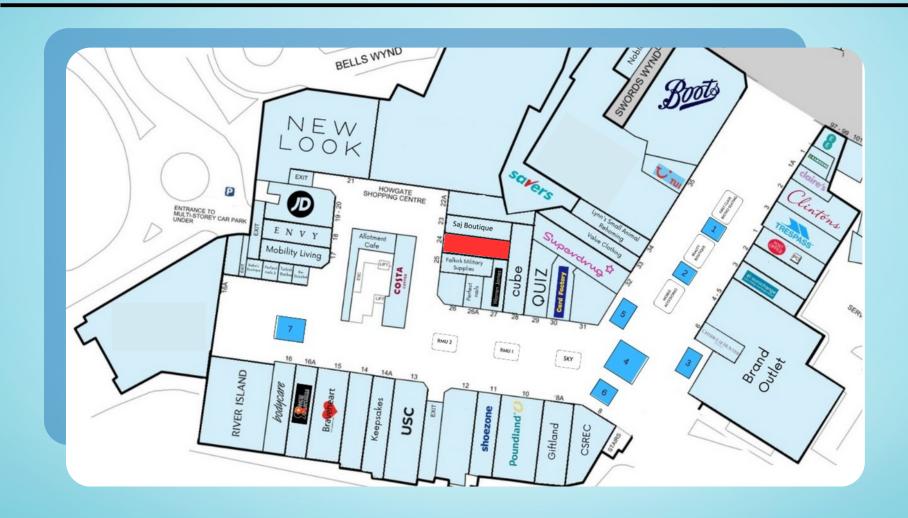

Major retailers include:

RIVER ISLAND

Area 1062 sq ft

Attractive rent

Inclusive service charge

Rent POA

Proposed Rateable Value £10,000 p.a. £4,980 p.a. Rates Payable